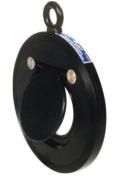

#### PRODUCT RANGE WITH TECHNICAL DETAILS

| SNO | ITEM DESCRIPTION                   | MATERIAL OF CONSTRUCTION    | SIZE RANGE   | PRESSURE RATING                       |
|-----|------------------------------------|-----------------------------|--------------|---------------------------------------|
| 1   | GATE VALVE                         | WCB / CF8 / CF8M            | 25 MM-600 MM | #150,                                 |
| 2   | GATE VALVE                         | WCB / CF8 / CF8M            | 25 MM-300 MM | #300,                                 |
| 3   | GATE VALVE                         | WCB / CF8 / CF8M            | 50 MM-200 MM | #600                                  |
| 4   | GLOBE VALVE                        | WCB / CF8 / CF8M            | 25 MM-600 MM | #150,                                 |
| 5   | GLOBE VALVE                        | WCB / CF8 / CF8M            | 25 MM-300 MM | #300,                                 |
| 6   | GLOBE VALVE                        | WCB / CF8 / CF8M            | 50 MM-200 MM | #600                                  |
| 7   | SWING CHECKVALVE                   | WCB/CF8/CF8M/CF3            | 50 MM-300MM  | #150, #300                            |
| 8   | KNIFE GATE VALVE (UNI DIRECTIONAL) | CI / WC8 / CF8 / CF8M       | 50MM -1000MM | MSSP 81                               |
| 9   | KNIFE GATE VALVE (BI-DIRECTIONAL)  | CI / WCB / CF8/ CF8M        | 80MM-600MM   | MSSP-81                               |
| 10  | BELLOW SEAL GLOBE VALVE            | WCB / CF8 / CF8M            | 15MM-250MM   | #150, #300                            |
| 11  | NON SLAM CHECK VALVE               | CF8M / CF3M                 | 15MM-150MM   | #150, #300                            |
| 12  | WAFER CHECK VALVE                  | CI/SGI/WCB/CF8/CF8M         | 25MM-1000MM  | #150 UPTO 300mm, PN10 FOR ABOVE SIZES |
| 13  | FORGED STEEL VALVES                | A 105 / F304 / F316 / F316L | 15MM-50MM    | #800, #1500                           |
| 14  | BALL VALVES-FORGED                 | A 105 / F304 / F316 / F316L | 15MM-50MM    | #800                                  |
| 15  | BALL VALVES-CAST                   | WCB / CF8 / CF8M/ CF3       | 50MM-150MM   | #150                                  |
| 16  | BUTTERFLY VALVES                   | CI /SGI/WCB/CF8/CF8M        | 40MM-600MM   | PN10, PN16                            |