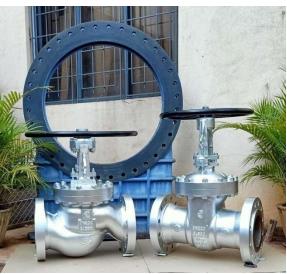

## Versatile Product Range

#### PRODUCT RANGE WITH TECHNICAL DETAILS

| SNO | ITEM DESCRIPTION                   | MATERIAL OF CONSTRUCTION    | SIZE RANGE   | PRESSURE RATING                       |
|-----|------------------------------------|-----------------------------|--------------|---------------------------------------|
| 1   | GATE VALVE                         | WCB / CF8 / CF8M            | 25 MM-600 MM | #150,                                 |
| 2   | GATE VALVE                         | WCB / CF8 / CF8M            | 25 MM-300 MM | #300,                                 |
| 3   | GATE VALVE                         | WCB / CF8 / CF8M            | 50 MM-200 MM | #600                                  |
| 4   | GLOBE VALVE                        | WCB / CF8 / CF8M            | 25 MM-600 MM | #150,                                 |
| 5   | GLOBE VALVE                        | WCB / CF8 / CF8M            | 25 MM-300 MM | #300,                                 |
| 6   | GLOBE VALVE                        | WCB / CF8 / CF8M            | 50 MM-200 MM | #600                                  |
| 7   | SWING CHECKVALVE                   | WCB/CF8/CF8M/CF3            | 50 MM-300MM  | #150, #300                            |
| 8   | KNIFE GATE VALVE (UNI DIRECTIONAL) | CI / WC8 / CF8 / CF8M       | 50MM -1000MM | MSSP 81                               |
| 9   | KNIFE GATE VALVE (BI-DIRECTIONAL)  | CI / WCB / CF8/ CF8M        | 80MM-600MM   | MSSP-81                               |
| 10  | BELLOW SEAL GLOBE VALVE            | WCB / CF8 / CF8M            | 15MM-250MM   | #150, #300                            |
| 11  | NON SLAM CHECK VALVE               | CF8M / CF3M                 | 15MM-150MM   | #150, #300                            |
| 12  | WAFER CHECK VALVE                  | CI/SGI/WCB/CF8/CF8M         | 25MM-1000MM  | #150 UPTO 300mm, PN10 FOR ABOVE SIZES |
| 13  | FORGED STEEL VALVES                | A 105 / F304 / F316 / F316L | 15MM-50MM    | #800, #1500                           |
| 14  | BALL VALVES-FORGED                 | A 105 / F304 / F316 / F316L | 15MM-50MM    | #800                                  |
| 15  | BALL VALVES-CAST                   | WCB / CF8 / CF8M/ CF3       | 50MM-150MM   | #150                                  |
| 16  | BUTTERFLY VALVES                   | CI /SGI/WCB/CF8/CF8M        | 40MM-600MM   | PN10, PN16                            |