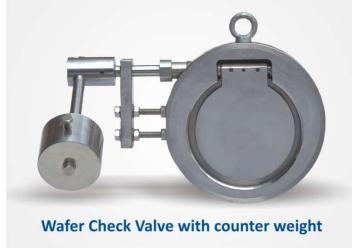

## Versatile Product Range

#### PRODUCT RANGE WITH TECHNICAL DETAILS

| SNO | ITEM DESCRIPTION                   | MATERIAL OF CONSTRUCTION    | SIZE RANGE   | PRESSURE RATING                       |
|-----|------------------------------------|-----------------------------|--------------|---------------------------------------|
| 1   | GATE VALVE                         | WCB / CF8 / CF8M            | 25 MM-600 MM | #150,                                 |
| 2   | GATE VALVE                         | WCB / CF8 / CF8M            | 25 MM-300 MM | #300,                                 |
| 3   | GATE VALVE                         | WCB / CF8 / CF8M            | 50 MM-200 MM | #600                                  |
| 4   | GLOBE VALVE                        | WCB / CF8 / CF8M            | 25 MM-600 MM | #150,                                 |
| 5   | GLOBE VALVE                        | WCB / CF8 / CF8M            | 25 MM-300 MM | #300,                                 |
| 6   | GLOBE VALVE                        | WCB / CF8 / CF8M            | 50 MM-200 MM | #600                                  |
| 7   | SWING CHECKVALVE                   | WCB/CF8/CF8M/CF3            | 50 MM-300MM  | #150, #300                            |
| 8   | KNIFE GATE VALVE (UNI DIRECTIONAL) | CI / WC8 / CF8 / CF8M       | 50MM -1000MM | MSSP 81                               |
| 9   | KNIFE GATE VALVE (BI-DIRECTIONAL)  | CI / WCB / CF8/ CF8M        | 80MM-600MM   | MSSP-81                               |
| 10  | BELLOW SEAL GLOBE VALVE            | WCB / CF8 / CF8M            | 15MM-250MM   | #150, #300                            |
| 11  | NON SLAM CHECK VALVE               | CF8M / CF3M                 | 15MM-150MM   | #150, #300                            |
| 12  | WAFER CHECK VALVE                  | CI/SGI/WCB/CF8/CF8M         | 25MM-1000MM  | #150 UPTO 300mm, PN10 FOR ABOVE SIZES |
| 13  | FORGED STEEL VALVES                | A 105 / F304 / F316 / F316L | 15MM-50MM    | #800, #1500                           |
| 14  | BALL VALVES-FORGED                 | A 105 / F304 / F316 / F316L | 15MM-50MM    | #800                                  |
| 15  | BALL VALVES-CAST                   | WCB / CF8 / CF8M/ CF3       | 50MM-150MM   | #150                                  |
| 16  | BUTTERFLY VALVES                   | CI /SGI/WCB/CF8/CF8M        | 40MM-600MM   | PN10, PN16                            |