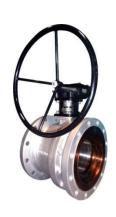

#### PRODUCT RANGE WITH TECHNICAL DETAILS

| SNO | ITEM DESCRIPTION                   | MATERIAL OF CONSTRUCTION    | SIZE RANGE   | PRESSURE RATING                       |
|-----|------------------------------------|-----------------------------|--------------|---------------------------------------|
| 1   | GATE VALVE                         | WCB / CF8 / CF8M            | 25 MM-600 MM | #150,                                 |
| 2   | GATE VALVE                         | WCB / CF8 / CF8M            | 25 MM-300 MM | #300,                                 |
| 3   | GATE VALVE                         | WCB / CF8 / CF8M            | 50 MM-200 MM | #600                                  |
| 4   | GLOBE VALVE                        | WCB / CF8 / CF8M            | 25 MM-600 MM | #150,                                 |
| 5   | GLOBE VALVE                        | WCB / CF8 / CF8M            | 25 MM-300 MM | #300,                                 |
| 6   | GLOBE VALVE                        | WCB / CF8 / CF8M            | 50 MM-200 MM | #600                                  |
| 7   | SWING CHECKVALVE                   | WCB/CF8/CF8M/CF3            | 50 MM-300MM  | #150, #300                            |
| 8   | KNIFE GATE VALVE (UNI DIRECTIONAL) | CI / WC8 / CF8 / CF8M       | 50MM -1000MM | MSSP 81                               |
| 9   | KNIFE GATE VALVE (BI-DIRECTIONAL)  | CI / WCB / CF8/ CF8M        | 80MM-600MM   | MSSP-81                               |
| 10  | BELLOW SEAL GLOBE VALVE            | WCB / CF8 / CF8M            | 15MM-250MM   | #150, #300                            |
| 11  | NON SLAM CHECK VALVE               | CF8M / CF3M                 | 15MM-150MM   | #150, #300                            |
| 12  | WAFER CHECK VALVE                  | CI/SGI/WCB/CF8/CF8M         | 25MM-1000MM  | #150 UPTO 300mm, PN10 FOR ABOVE SIZES |
| 13  | FORGED STEEL VALVES                | A 105 / F304 / F316 / F316L | 15MM-50MM    | #800, #1500                           |
| 14  | BALL VALVES-FORGED                 | A 105 / F304 / F316 / F316L | 15MM-50MM    | #800                                  |
| 15  | BALL VALVES-CAST                   | WCB / CF8 / CF8M/ CF3       | 50MM-150MM   | #150                                  |
| 16  | BUTTERFLY VALVES                   | CI /SGI/WCB/CF8/CF8M        | 40MM-600MM   | PN10, PN16                            |