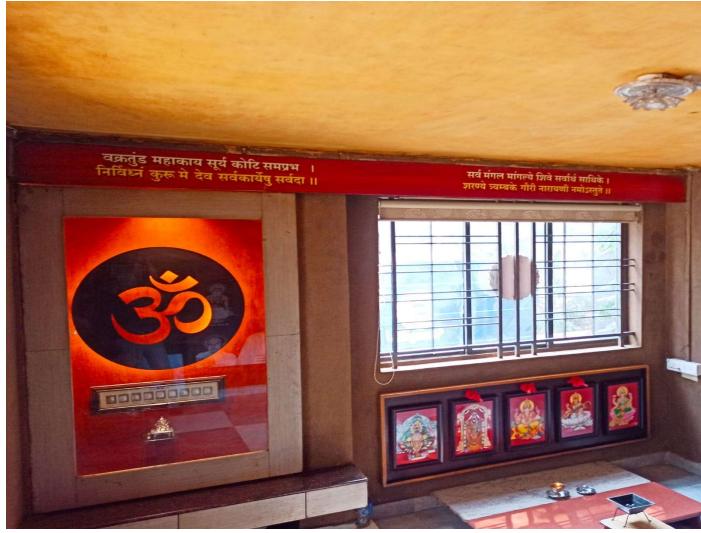

## Prayer Room @ Expert Painted With Cow Dung Paint

For a business to be sustained long-term, a company needs to replace a single-financial bottom line with a more balanced triple-bottom line encompassing economic, social and environmental objectives into its business practices (also referred to as "people, planet, profit").