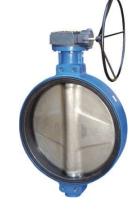

#### PRODUCT RANGE WITH TECHNICAL DETAILS

| SNO | ITEM DESCRIPTION                   | MATERIAL OF CONSTRUCTION    | SIZE RANGE   | PRESSURE RATING                       |
|-----|------------------------------------|-----------------------------|--------------|---------------------------------------|
| 1   | GATE VALVE                         | WCB / CF8 / CF8M            | 25 MM-600 MM | #150,                                 |
| 2   | GATE VALVE                         | WCB / CF8 / CF8M            | 25 MM-300 MM | #300,                                 |
| 3   | GATE VALVE                         | WCB / CF8 / CF8M            | 50 MM-200 MM | #600                                  |
| 4   | GLOBE VALVE                        | WCB / CF8 / CF8M            | 25 MM-600 MM | #150,                                 |
| 5   | GLOBE VALVE                        | WCB / CF8 / CF8M            | 25 MM-300 MM | #300,                                 |
| 6   | GLOBE VALVE                        | WCB / CF8 / CF8M            | 50 MM-200 MM | #600                                  |
| 7   | SWING CHECKVALVE                   | WCB/CF8/CF8M/CF3            | 50 MM-300MM  | #150, #300                            |
| 8   | KNIFE GATE VALVE (UNI DIRECTIONAL) | CI / WC8 / CF8 / CF8M       | 50MM -1000MM | MSSP 81                               |
| 9   | KNIFE GATE VALVE (BI-DIRECTIONAL)  | CI / WCB / CF8/ CF8M        | 80MM-600MM   | MSSP-81                               |
| 10  | BELLOW SEAL GLOBE VALVE            | WCB / CF8 / CF8M            | 15MM-250MM   | #150, #300                            |
| 11  | NON SLAM CHECK VALVE               | CF8M / CF3M                 | 15MM-150MM   | #150, #300                            |
| 12  | WAFER CHECK VALVE                  | CI/SGI/WCB/CF8/CF8M         | 25MM-1000MM  | #150 UPTO 300mm, PN10 FOR ABOVE SIZES |
| 13  | FORGED STEEL VALVES                | A 105 / F304 / F316 / F316L | 15MM-50MM    | #800, #1500                           |
| 14  | BALL VALVES-FORGED                 | A 105 / F304 / F316 / F316L | 15MM-50MM    | #800                                  |
| 15  | BALL VALVES-CAST                   | WCB / CF8 / CF8M/ CF3       | 50MM-150MM   | #150                                  |
| 16  | BUTTERFLY VALVES                   | CI /SGI/WCB/CF8/CF8M        | 40MM-600MM   | PN10, PN16                            |