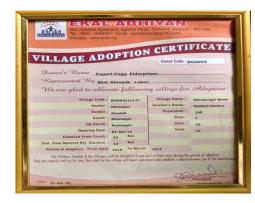

Donation of Barricades to Airport

Aid to Flood Victims

Working with the Orphanage

**Blood Donation Camp** 

**School Adoption** 

Awareness on Water Conservation