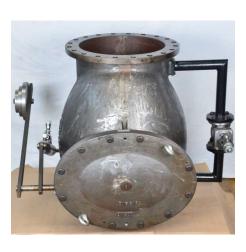

## Versatile Product Range

#### PRODUCT RANGE WITH TECHNICAL DETAILS

| SNO | ITEM DESCRIPTION                   | MATERIAL OF CONSTRUCTION    | SIZE RANGE   | PRESSURE RATING                       |
|-----|------------------------------------|-----------------------------|--------------|---------------------------------------|
| 1   | GATE VALVE                         | WCB / CF8 / CF8M            | 25 MM-600 MM | #150,                                 |
| 2   | GATE VALVE                         | WCB / CF8 / CF8M            | 25 MM-300 MM | #300,                                 |
| 3   | GATE VALVE                         | WCB / CF8 / CF8M            | 50 MM-200 MM | #600                                  |
| 4   | GLOBE VALVE                        | WCB / CF8 / CF8M            | 25 MM-600 MM | #150,                                 |
| 5   | GLOBE VALVE                        | WCB / CF8 / CF8M            | 25 MM-300 MM | #300,                                 |
| 6   | GLOBE VALVE                        | WCB / CF8 / CF8M            | 50 MM-200 MM | #600                                  |
| 7   | SWING CHECKVALVE                   | WCB/CF8/CF8M/CF3            | 50 MM-300MM  | #150, #300                            |
| 8   | KNIFE GATE VALVE (UNI DIRECTIONAL) | CI / WC8 / CF8 / CF8M       | 50MM -1000MM | MSSP 81                               |
| 9   | KNIFE GATE VALVE (BI-DIRECTIONAL)  | CI / WCB / CF8/ CF8M        | 80MM-600MM   | MSSP-81                               |
| 10  | BELLOW SEAL GLOBE VALVE            | WCB / CF8 / CF8M            | 15MM-250MM   | #150, #300                            |
| 11  | NON SLAM CHECK VALVE               | CF8M / CF3M                 | 15MM-150MM   | #150, #300                            |
| 12  | WAFER CHECK VALVE                  | CI/SGI/WCB/CF8/CF8M         | 25MM-1000MM  | #150 UPTO 300mm, PN10 FOR ABOVE SIZES |
| 13  | FORGED STEEL VALVES                | A 105 / F304 / F316 / F316L | 15MM-50MM    | #800, #1500                           |
| 14  | BALL VALVES-FORGED                 | A 105 / F304 / F316 / F316L | 15MM-50MM    | #800                                  |
| 15  | BALL VALVES-CAST                   | WCB / CF8 / CF8M/ CF3       | 50MM-150MM   | #150                                  |
| 16  | BUTTERFLY VALVES                   | CI /SGI/WCB/CF8/CF8M        | 40MM-600MM   | PN10, PN16                            |