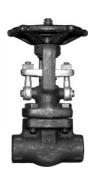

#### PRODUCT RANGE WITH TECHNICAL DETAILS

| SNO | ITEM DESCRIPTION                   | MATERIAL OF CONSTRUCTION    | SIZE RANGE   | PRESSURE RATING                       |
|-----|------------------------------------|-----------------------------|--------------|---------------------------------------|
| 1   | GATE VALVE                         | WCB / CF8 / CF8M            | 25 MM-600 MM | #150,                                 |
| 2   | GATE VALVE                         | WCB / CF8 / CF8M            | 25 MM-300 MM | #300,                                 |
| 3   | GATE VALVE                         | WCB / CF8 / CF8M            | 50 MM-200 MM | #600                                  |
| 4   | GLOBE VALVE                        | WCB / CF8 / CF8M            | 25 MM-600 MM | #150,                                 |
| 5   | GLOBE VALVE                        | WCB / CF8 / CF8M            | 25 MM-300 MM | #300,                                 |
| 6   | GLOBE VALVE                        | WCB / CF8 / CF8M            | 50 MM-200 MM | #600                                  |
| 7   | SWING CHECKVALVE                   | WCB/CF8/CF8M/CF3            | 50 MM-300MM  | #150, #300                            |
| 8   | KNIFE GATE VALVE (UNI DIRECTIONAL) | CI / WC8 / CF8 / CF8M       | 50MM -1000MM | MSSP 81                               |
| 9   | KNIFE GATE VALVE (BI-DIRECTIONAL)  | CI / WCB / CF8/ CF8M        | 80MM-600MM   | MSSP-81                               |
| 10  | BELLOW SEAL GLOBE VALVE            | WCB / CF8 / CF8M            | 15MM-250MM   | #150, #300                            |
| 11  | NON SLAM CHECK VALVE               | CF8M / CF3M                 | 15MM-150MM   | #150, #300                            |
| 12  | WAFER CHECK VALVE                  | CI/SGI/WCB/CF8/CF8M         | 25MM-1000MM  | #150 UPTO 300mm, PN10 FOR ABOVE SIZES |
| 13  | FORGED STEEL VALVES                | A 105 / F304 / F316 / F316L | 15MM-50MM    | #800, #1500                           |
| 14  | BALL VALVES-FORGED                 | A 105 / F304 / F316 / F316L | 15MM-50MM    | #800                                  |
| 15  | BALL VALVES-CAST                   | WCB / CF8 / CF8M/ CF3       | 50MM-150MM   | #150                                  |
| 16  | BUTTERFLY VALVES                   | CI /SGI/WCB/CF8/CF8M        | 40MM-600MM   | PN10, PN16                            |