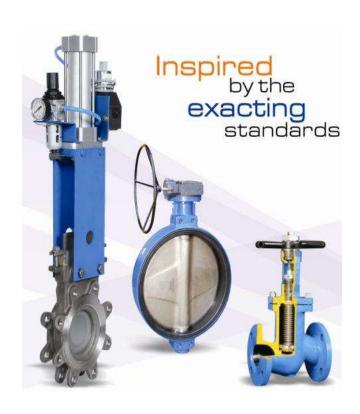

#### **Expert Valve & Equipment Pvt. Ltd.**

We express our gratitude to all the stakeholders for their contribution in our progress

VERSATILE PRODUCT RANGE

IN-HOUSE MANUFACTURING CAPACITY OF 10000 VALVES PER MONTH

## Versatile Product Range

### EXPERT PRODUCT RANGE WITH TECHNICAL DETAILS

#### PRODUCT RANGE WITH TECHNICAL DETAILS

| SNO | ITEM DESCRIPTION                   | MATERIAL OF CONSTRUCTION    | SIZE RANGE   | PRESSURE RATING                       |
|-----|------------------------------------|-----------------------------|--------------|---------------------------------------|
| 1   | GATE VALVE                         | WCB / CF8 / CF8M            | 25 MM-600 MM | #150,                                 |
| 2   | GATE VALVE                         | WCB / CF8 / CF8M            | 25 MM-300 MM | #300,                                 |
| 3   | GATE VALVE                         | WCB / CF8 / CF8M            | 50 MM-200 MM | #600                                  |
| 4   | GLOBE VALVE                        | WCB / CF8 / CF8M            | 25 MM-600 MM | #150,                                 |
| 5   | GLOBE VALVE                        | WCB / CF8 / CF8M            | 25 MM-300 MM | #300,                                 |
| 6   | GLOBE VALVE                        | WCB / CF8 / CF8M            | 50 MM-200 MM | #600                                  |
| 7   | SWING CHECKVALVE                   | WCB/CF8/CF8M/CF3            | 50 MM-300MM  | #150, #300                            |
| 8   | KNIFE GATE VALVE (UNI DIRECTIONAL) | CI / WC8 / CF8 / CF8M       | 50MM -1000MM | MSSP 81                               |
| 9   | KNIFE GATE VALVE (BI-DIRECTIONAL)  | CI / WCB / CF8/ CF8M        | 80MM-600MM   | MSSP-81                               |
| 10  | BELLOW SEAL GLOBE VALVE            | WCB / CF8 / CF8M            | 15MM-250MM   | #150, #300                            |
| 11  | NON SLAM CHECK VALVE               | CF8M / CF3M                 | 15MM-150MM   | #150, #300                            |
| 12  | WAFER CHECK VALVE                  | CI/SGI/WCB/CF8/CF8M         | 25MM-1000MM  | #150 UPTO 300mm, PN10 FOR ABOVE SIZES |
| 13  | FORGED STEEL VALVES                | A 105 / F304 / F316 / F316L | 15MM-50MM    | #800, #1500                           |
| 14  | BALL VALVES-FORGED                 | A 105 / F304 / F316 / F316L | 15MM-50MM    | #800                                  |
| 15  | BALL VALVES-CAST                   | WCB / CF8 / CF8M/ CF3       | 50MM-150MM   | #150                                  |
| 16  | BUTTERFLY VALVES                   | CI /SGI/WCB/CF8/CF8M        | 40MM-600MM   | PN10, PN16                            |