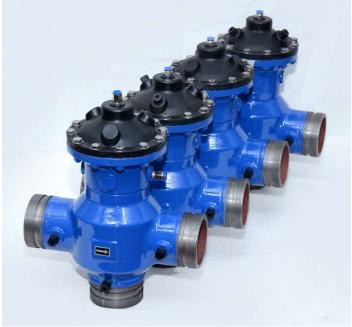

#### PRODUCT RANGE WITH TECHNICAL DETAILS

| SNO | ITEM DESCRIPTION                   | MATERIAL OF CONSTRUCTION    | SIZE RANGE   | PRESSURE RATING                       |
|-----|------------------------------------|-----------------------------|--------------|---------------------------------------|
| 1   | GATE VALVE                         | WCB / CF8 / CF8M            | 25 MM-600 MM | #150,                                 |
| 2   | GATE VALVE                         | WCB / CF8 / CF8M            | 25 MM-300 MM | #300,                                 |
| 3   | GATE VALVE                         | WCB / CF8 / CF8M            | 50 MM-200 MM | #600                                  |
| 4   | GLOBE VALVE                        | WCB / CF8 / CF8M            | 25 MM-600 MM | #150,                                 |
| 5   | GLOBE VALVE                        | WCB / CF8 / CF8M            | 25 MM-300 MM | #300,                                 |
| 6   | GLOBE VALVE                        | WCB / CF8 / CF8M            | 50 MM-200 MM | #600                                  |
| 7   | SWING CHECKVALVE                   | WCB/CF8/CF8M/CF3            | 50 MM-300MM  | #150, #300                            |
| 8   | KNIFE GATE VALVE (UNI DIRECTIONAL) | CI / WC8 / CF8 / CF8M       | 50MM -1000MM | MSSP 81                               |
| 9   | KNIFE GATE VALVE (BI-DIRECTIONAL)  | CI / WCB / CF8/ CF8M        | 80MM-600MM   | MSSP-81                               |
| 10  | BELLOW SEAL GLOBE VALVE            | WCB / CF8 / CF8M            | 15MM-250MM   | #150, #300                            |
| 11  | NON SLAM CHECK VALVE               | CF8M / CF3M                 | 15MM-150MM   | #150, #300                            |
| 12  | WAFER CHECK VALVE                  | CI/SGI/WCB/CF8/CF8M         | 25MM-1000MM  | #150 UPTO 300mm, PN10 FOR ABOVE SIZES |
| 13  | FORGED STEEL VALVES                | A 105 / F304 / F316 / F316L | 15MM-50MM    | #800, #1500                           |
| 14  | BALL VALVES-FORGED                 | A 105 / F304 / F316 / F316L | 15MM-50MM    | #800                                  |
| 15  | BALL VALVES-CAST                   | WCB / CF8 / CF8M/ CF3       | 50MM-150MM   | #150                                  |
| 16  | BUTTERFLY VALVES                   | CI /SGI/WCB/CF8/CF8M        | 40MM-600MM   | PN10, PN16                            |