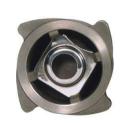

#### PRODUCT RANGE WITH TECHNICAL DETAILS

| SNO | ITEM DESCRIPTION                   | MATERIAL OF CONSTRUCTION    | SIZE RANGE   | PRESSURE RATING                       |
|-----|------------------------------------|-----------------------------|--------------|---------------------------------------|
| 1   | GATE VALVE                         | WCB / CF8 / CF8M            | 25 MM-600 MM | #150,                                 |
| 2   | GATE VALVE                         | WCB / CF8 / CF8M            | 25 MM-300 MM | #300,                                 |
| 3   | GATE VALVE                         | WCB / CF8 / CF8M            | 50 MM-200 MM | #600                                  |
| 4   | GLOBE VALVE                        | WCB / CF8 / CF8M            | 25 MM-600 MM | #150,                                 |
| 5   | GLOBE VALVE                        | WCB / CF8 / CF8M            | 25 MM-300 MM | #300,                                 |
| 6   | GLOBE VALVE                        | WCB / CF8 / CF8M            | 50 MM-200 MM | #600                                  |
| 7   | SWING CHECKVALVE                   | WCB/CF8/CF8M/CF3            | 50 MM-300MM  | #150, #300                            |
| 8   | KNIFE GATE VALVE (UNI DIRECTIONAL) | CI / WC8 / CF8 / CF8M       | 50MM -1000MM | MSSP 81                               |
| 9   | KNIFE GATE VALVE (BI-DIRECTIONAL)  | CI / WCB / CF8/ CF8M        | 80MM-600MM   | MSSP-81                               |
| 10  | BELLOW SEAL GLOBE VALVE            | WCB / CF8 / CF8M            | 15MM-250MM   | #150, #300                            |
| 11  | NON SLAM CHECK VALVE               | CF8M / CF3M                 | 15MM-150MM   | #150, #300                            |
| 12  | WAFER CHECK VALVE                  | CI/SGI/WCB/CF8/CF8M         | 25MM-1000MM  | #150 UPTO 300mm, PN10 FOR ABOVE SIZES |
| 13  | FORGED STEEL VALVES                | A 105 / F304 / F316 / F316L | 15MM-50MM    | #800, #1500                           |
| 14  | BALL VALVES-FORGED                 | A 105 / F304 / F316 / F316L | 15MM-50MM    | #800                                  |
| 15  | BALL VALVES-CAST                   | WCB / CF8 / CF8M/ CF3       | 50MM-150MM   | #150                                  |
| 16  | BUTTERFLY VALVES                   | CI /SGI/WCB/CF8/CF8M        | 40MM-600MM   | PN10, PN16                            |