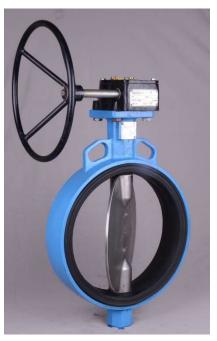

## Versatile Product Range

### EXPERT PRODUCT RANGE WITH TECHNICAL DETAILS

#### PRODUCT RANGE WITH TECHNICAL DETAILS

| SNO | ITEM DESCRIPTION                   | MATERIAL OF CONSTRUCTION    | SIZE RANGE   | PRESSURE RATING                       |
|-----|------------------------------------|-----------------------------|--------------|---------------------------------------|
| 1   | GATE VALVE                         | WCB / CF8 / CF8M            | 25 MM-600 MM | #150,                                 |
| 2   | GATE VALVE                         | WCB / CF8 / CF8M            | 25 MM-300 MM | #300,                                 |
| 3   | GATE VALVE                         | WCB / CF8 / CF8M            | 50 MM-200 MM | #600                                  |
| 4   | GLOBE VALVE                        | WCB / CF8 / CF8M            | 25 MM-600 MM | #150,                                 |
| 5   | GLOBE VALVE                        | WCB / CF8 / CF8M            | 25 MM-300 MM | #300,                                 |
| 6   | GLOBE VALVE                        | WCB / CF8 / CF8M            | 50 MM-200 MM | #600                                  |
| 7   | SWING CHECKVALVE                   | WCB/CF8/CF8M/CF3            | 50 MM-300MM  | #150, #300                            |
| 8   | KNIFE GATE VALVE (UNI DIRECTIONAL) | CI / WC8 / CF8 / CF8M       | 50MM -1000MM | MSSP 81                               |
| 9   | KNIFE GATE VALVE (BI-DIRECTIONAL)  | CI / WCB / CF8/ CF8M        | 80MM-600MM   | MSSP-81                               |
| 10  | BELLOW SEAL GLOBE VALVE            | WCB / CF8 / CF8M            | 15MM-250MM   | #150, #300                            |
| 11  | NON SLAM CHECK VALVE               | CF8M / CF3M                 | 15MM-150MM   | #150, #300                            |
| 12  | WAFER CHECK VALVE                  | CI/SGI/WCB/CF8/CF8M         | 25MM-1000MM  | #150 UPTO 300mm, PN10 FOR ABOVE SIZES |
| 13  | FORGED STEEL VALVES                | A 105 / F304 / F316 / F316L | 15MM-50MM    | #800, #1500                           |
| 14  | BALL VALVES-FORGED                 | A 105 / F304 / F316 / F316L | 15MM-50MM    | #800                                  |
| 15  | BALL VALVES-CAST                   | WCB / CF8 / CF8M/ CF3       | 50MM-150MM   | #150                                  |
| 16  | BUTTERFLY VALVES                   | CI /SGI/WCB/CF8/CF8M        | 40MM-600MM   | PN10, PN16                            |