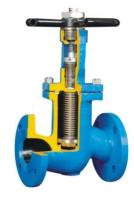

#### PRODUCT RANGE WITH TECHNICAL DETAILS

| SNO | ITEM DESCRIPTION                   | MATERIAL OF CONSTRUCTION    | SIZE RANGE   | PRESSURE RATING                       |
|-----|------------------------------------|-----------------------------|--------------|---------------------------------------|
| 1   | GATE VALVE                         | WCB / CF8 / CF8M            | 25 MM-600 MM | #150,                                 |
| 2   | GATE VALVE                         | WCB / CF8 / CF8M            | 25 MM-300 MM | #300,                                 |
| 3   | GATE VALVE                         | WCB / CF8 / CF8M            | 50 MM-200 MM | #600                                  |
| 4   | GLOBE VALVE                        | WCB / CF8 / CF8M            | 25 MM-600 MM | #150,                                 |
| 5   | GLOBE VALVE                        | WCB / CF8 / CF8M            | 25 MM-300 MM | #300,                                 |
| 6   | GLOBE VALVE                        | WCB / CF8 / CF8M            | 50 MM-200 MM | #600                                  |
| 7   | SWING CHECKVALVE                   | WCB/CF8/CF8M/CF3            | 50 MM-300MM  | #150, #300                            |
| 8   | KNIFE GATE VALVE (UNI DIRECTIONAL) | CI / WC8 / CF8 / CF8M       | 50MM -1000MM | MSSP 81                               |
| 9   | KNIFE GATE VALVE (BI-DIRECTIONAL)  | CI / WCB / CF8/ CF8M        | 80MM-600MM   | MSSP-81                               |
| 10  | BELLOW SEAL GLOBE VALVE            | WCB / CF8 / CF8M            | 15MM-250MM   | #150, #300                            |
| 11  | NON SLAM CHECK VALVE               | CF8M / CF3M                 | 15MM-150MM   | #150, #300                            |
| 12  | WAFER CHECK VALVE                  | CI/SGI/WCB/CF8/CF8M         | 25MM-1000MM  | #150 UPTO 300mm, PN10 FOR ABOVE SIZES |
| 13  | FORGED STEEL VALVES                | A 105 / F304 / F316 / F316L | 15MM-50MM    | #800, #1500                           |
| 14  | BALL VALVES-FORGED                 | A 105 / F304 / F316 / F316L | 15MM-50MM    | #800                                  |
| 15  | BALL VALVES-CAST                   | WCB / CF8 / CF8M/ CF3       | 50MM-150MM   | #150                                  |
| 16  | BUTTERFLY VALVES                   | CI /SGI/WCB/CF8/CF8M        | 40MM-600MM   | PN10, PN16                            |