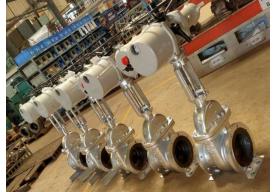

## Versatile Product Range

#### PRODUCT RANGE WITH TECHNICAL DETAILS

| SNO | ITEM DESCRIPTION                   | MATERIAL OF CONSTRUCTION    | SIZE RANGE   | PRESSURE RATING                       |
|-----|------------------------------------|-----------------------------|--------------|---------------------------------------|
| 1   | GATE VALVE                         | WCB / CF8 / CF8M            | 25 MM-600 MM | #150,                                 |
| 2   | GATE VALVE                         | WCB / CF8 / CF8M            | 25 MM-300 MM | #300,                                 |
| 3   | GATE VALVE                         | WCB / CF8 / CF8M            | 50 MM-200 MM | #600                                  |
| 4   | GLOBE VALVE                        | WCB / CF8 / CF8M            | 25 MM-600 MM | #150,                                 |
| 5   | GLOBE VALVE                        | WCB / CF8 / CF8M            | 25 MM-300 MM | #300,                                 |
| 6   | GLOBE VALVE                        | WCB / CF8 / CF8M            | 50 MM-200 MM | #600                                  |
| 7   | SWING CHECKVALVE                   | WCB/CF8/CF8M/CF3            | 50 MM-300MM  | #150, #300                            |
| 8   | KNIFE GATE VALVE (UNI DIRECTIONAL) | CI / WC8 / CF8 / CF8M       | 50MM -1000MM | MSSP 81                               |
| 9   | KNIFE GATE VALVE (BI-DIRECTIONAL)  | CI / WCB / CF8/ CF8M        | 80MM-600MM   | MSSP-81                               |
| 10  | BELLOW SEAL GLOBE VALVE            | WCB / CF8 / CF8M            | 15MM-250MM   | #150, #300                            |
| 11  | NON SLAM CHECK VALVE               | CF8M / CF3M                 | 15MM-150MM   | #150, #300                            |
| 12  | WAFER CHECK VALVE                  | CI/SGI/WCB/CF8/CF8M         | 25MM-1000MM  | #150 UPTO 300mm, PN10 FOR ABOVE SIZES |
| 13  | FORGED STEEL VALVES                | A 105 / F304 / F316 / F316L | 15MM-50MM    | #800, #1500                           |
| 14  | BALL VALVES-FORGED                 | A 105 / F304 / F316 / F316L | 15MM-50MM    | #800                                  |
| 15  | BALL VALVES-CAST                   | WCB / CF8 / CF8M/ CF3       | 50MM-150MM   | #150                                  |
| 16  | BUTTERFLY VALVES                   | CI /SGI/WCB/CF8/CF8M        | 40MM-600MM   | PN10, PN16                            |