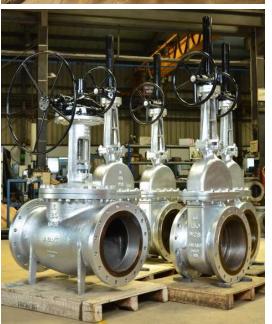

## Versatile Product Range

#### PRODUCT RANGE WITH TECHNICAL DETAILS

| SNO | ITEM DESCRIPTION                   | MATERIAL OF CONSTRUCTION    | SIZE RANGE   | PRESSURE RATING                       |
|-----|------------------------------------|-----------------------------|--------------|---------------------------------------|
| 1   | GATE VALVE                         | WCB / CF8 / CF8M            | 25 MM-600 MM | #150,                                 |
| 2   | GATE VALVE                         | WCB / CF8 / CF8M            | 25 MM-300 MM | #300,                                 |
| 3   | GATE VALVE                         | WCB / CF8 / CF8M            | 50 MM-200 MM | #600                                  |
| 4   | GLOBE VALVE                        | WCB / CF8 / CF8M            | 25 MM-600 MM | #150,                                 |
| 5   | GLOBE VALVE                        | WCB / CF8 / CF8M            | 25 MM-300 MM | #300,                                 |
| 6   | GLOBE VALVE                        | WCB / CF8 / CF8M            | 50 MM-200 MM | #600                                  |
| 7   | SWING CHECKVALVE                   | WCB/CF8/CF8M/CF3            | 50 MM-300MM  | #150, #300                            |
| 8   | KNIFE GATE VALVE (UNI DIRECTIONAL) | CI / WC8 / CF8 / CF8M       | 50MM -1000MM | MSSP 81                               |
| 9   | KNIFE GATE VALVE (BI-DIRECTIONAL)  | CI / WCB / CF8/ CF8M        | 80MM-600MM   | MSSP-81                               |
| 10  | BELLOW SEAL GLOBE VALVE            | WCB / CF8 / CF8M            | 15MM-250MM   | #150, #300                            |
| 11  | NON SLAM CHECK VALVE               | CF8M / CF3M                 | 15MM-150MM   | #150, #300                            |
| 12  | WAFER CHECK VALVE                  | CI/SGI/WCB/CF8/CF8M         | 25MM-1000MM  | #150 UPTO 300mm, PN10 FOR ABOVE SIZES |
| 13  | FORGED STEEL VALVES                | A 105 / F304 / F316 / F316L | 15MM-50MM    | #800, #1500                           |
| 14  | BALL VALVES-FORGED                 | A 105 / F304 / F316 / F316L | 15MM-50MM    | #800                                  |
| 15  | BALL VALVES-CAST                   | WCB / CF8 / CF8M/ CF3       | 50MM-150MM   | #150                                  |
| 16  | BUTTERFLY VALVES                   | CI /SGI/WCB/CF8/CF8M        | 40MM-600MM   | PN10, PN16                            |