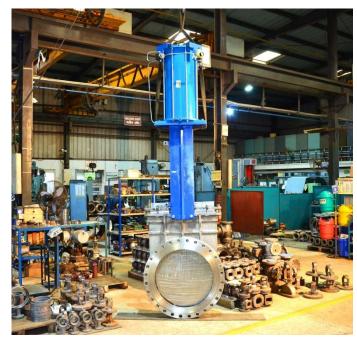

#### PRODUCT RANGE WITH TECHNICAL DETAILS

| SNO | ITEM DESCRIPTION                   | MATERIAL OF CONSTRUCTION    | SIZE RANGE   | PRESSURE RATING                       |
|-----|------------------------------------|-----------------------------|--------------|---------------------------------------|
| 1   | GATE VALVE                         | WCB / CF8 / CF8M            | 25 MM-600 MM | #150,                                 |
| 2   | GATE VALVE                         | WCB / CF8 / CF8M            | 25 MM-300 MM | #300,                                 |
| 3   | GATE VALVE                         | WCB / CF8 / CF8M            | 50 MM-200 MM | #600                                  |
| 4   | GLOBE VALVE                        | WCB / CF8 / CF8M            | 25 MM-600 MM | #150,                                 |
| 5   | GLOBE VALVE                        | WCB / CF8 / CF8M            | 25 MM-300 MM | #300,                                 |
| 6   | GLOBE VALVE                        | WCB / CF8 / CF8M            | 50 MM-200 MM | #600                                  |
| 7   | SWING CHECKVALVE                   | WCB/CF8/CF8M/CF3            | 50 MM-300MM  | #150, #300                            |
| 8   | KNIFE GATE VALVE (UNI DIRECTIONAL) | CI / WC8 / CF8 / CF8M       | 50MM -1000MM | MSSP 81                               |
| 9   | KNIFE GATE VALVE (BI-DIRECTIONAL)  | CI / WCB / CF8/ CF8M        | 80MM-600MM   | MSSP-81                               |
| 10  | BELLOW SEAL GLOBE VALVE            | WCB / CF8 / CF8M            | 15MM-250MM   | #150, #300                            |
| 11  | NON SLAM CHECK VALVE               | CF8M / CF3M                 | 15MM-150MM   | #150, #300                            |
| 12  | WAFER CHECK VALVE                  | CI/SGI/WCB/CF8/CF8M         | 25MM-1000MM  | #150 UPTO 300mm, PN10 FOR ABOVE SIZES |
| 13  | FORGED STEEL VALVES                | A 105 / F304 / F316 / F316L | 15MM-50MM    | #800, #1500                           |
| 14  | BALL VALVES-FORGED                 | A 105 / F304 / F316 / F316L | 15MM-50MM    | #800                                  |
| 15  | BALL VALVES-CAST                   | WCB / CF8 / CF8M/ CF3       | 50MM-150MM   | #150                                  |
| 16  | BUTTERFLY VALVES                   | CI /SGI/WCB/CF8/CF8M        | 40MM-600MM   | PN10, PN16                            |