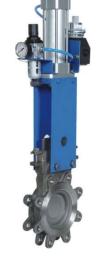

#### PRODUCT RANGE WITH TECHNICAL DETAILS

| SNO | ITEM DESCRIPTION                   | MATERIAL OF CONSTRUCTION    | SIZE RANGE   | PRESSURE RATING                       |
|-----|------------------------------------|-----------------------------|--------------|---------------------------------------|
| 1   | GATE VALVE                         | WCB / CF8 / CF8M            | 25 MM-600 MM | #150,                                 |
| 2   | GATE VALVE                         | WCB / CF8 / CF8M            | 25 MM-300 MM | #300,                                 |
| 3   | GATE VALVE                         | WCB / CF8 / CF8M            | 50 MM-200 MM | #600                                  |
| 4   | GLOBE VALVE                        | WCB / CF8 / CF8M            | 25 MM-600 MM | #150,                                 |
| 5   | GLOBE VALVE                        | WCB / CF8 / CF8M            | 25 MM-300 MM | #300,                                 |
| 6   | GLOBE VALVE                        | WCB / CF8 / CF8M            | 50 MM-200 MM | #600                                  |
| 7   | SWING CHECKVALVE                   | WCB/CF8/CF8M/CF3            | 50 MM-300MM  | #150, #300                            |
| 8   | KNIFE GATE VALVE (UNI DIRECTIONAL) | CI / WC8 / CF8 / CF8M       | 50MM -1000MM | MSSP 81                               |
| 9   | KNIFE GATE VALVE (BI-DIRECTIONAL)  | CI / WCB / CF8/ CF8M        | 80MM-600MM   | MSSP-81                               |
| 10  | BELLOW SEAL GLOBE VALVE            | WCB / CF8 / CF8M            | 15MM-250MM   | #150, #300                            |
| 11  | NON SLAM CHECK VALVE               | CF8M / CF3M                 | 15MM-150MM   | #150, #300                            |
| 12  | WAFER CHECK VALVE                  | CI/SGI/WCB/CF8/CF8M         | 25MM-1000MM  | #150 UPTO 300mm, PN10 FOR ABOVE SIZES |
| 13  | FORGED STEEL VALVES                | A 105 / F304 / F316 / F316L | 15MM-50MM    | #800, #1500                           |
| 14  | BALL VALVES-FORGED                 | A 105 / F304 / F316 / F316L | 15MM-50MM    | #800                                  |
| 15  | BALL VALVES-CAST                   | WCB / CF8 / CF8M/ CF3       | 50MM-150MM   | #150                                  |
| 16  | BUTTERFLY VALVES                   | CI /SGI/WCB/CF8/CF8M        | 40MM-600MM   | PN10, PN16                            |