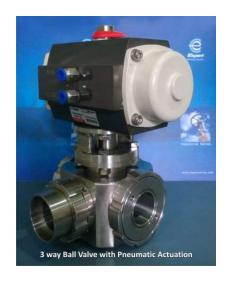

## Versatile Product Range

#### PRODUCT RANGE WITH TECHNICAL DETAILS

| SNO | ITEM DESCRIPTION                   | MATERIAL OF CONSTRUCTION    | SIZE RANGE   | PRESSURE RATING                       |
|-----|------------------------------------|-----------------------------|--------------|---------------------------------------|
| 1   | GATE VALVE                         | WCB / CF8 / CF8M            | 25 MM-600 MM | #150,                                 |
| 2   | GATE VALVE                         | WCB / CF8 / CF8M            | 25 MM-300 MM | #300,                                 |
| 3   | GATE VALVE                         | WCB / CF8 / CF8M            | 50 MM-200 MM | #600                                  |
| 4   | GLOBE VALVE                        | WCB / CF8 / CF8M            | 25 MM-600 MM | #150,                                 |
| 5   | GLOBE VALVE                        | WCB / CF8 / CF8M            | 25 MM-300 MM | #300,                                 |
| 6   | GLOBE VALVE                        | WCB / CF8 / CF8M            | 50 MM-200 MM | #600                                  |
| 7   | SWING CHECKVALVE                   | WCB/CF8/CF8M/CF3            | 50 MM-300MM  | #150, #300                            |
| 8   | KNIFE GATE VALVE (UNI DIRECTIONAL) | CI / WC8 / CF8 / CF8M       | 50MM -1000MM | MSSP 81                               |
| 9   | KNIFE GATE VALVE (BI-DIRECTIONAL)  | CI / WCB / CF8/ CF8M        | 80MM-600MM   | MSSP-81                               |
| 10  | BELLOW SEAL GLOBE VALVE            | WCB / CF8 / CF8M            | 15MM-250MM   | #150, #300                            |
| 11  | NON SLAM CHECK VALVE               | CF8M / CF3M                 | 15MM-150MM   | #150, #300                            |
| 12  | WAFER CHECK VALVE                  | CI/SGI/WCB/CF8/CF8M         | 25MM-1000MM  | #150 UPTO 300mm, PN10 FOR ABOVE SIZES |
| 13  | FORGED STEEL VALVES                | A 105 / F304 / F316 / F316L | 15MM-50MM    | #800, #1500                           |
| 14  | BALL VALVES-FORGED                 | A 105 / F304 / F316 / F316L | 15MM-50MM    | #800                                  |
| 15  | BALL VALVES-CAST                   | WCB / CF8 / CF8M/ CF3       | 50MM-150MM   | #150                                  |
| 16  | BUTTERFLY VALVES                   | CI /SGI/WCB/CF8/CF8M        | 40MM-600MM   | PN10, PN16                            |