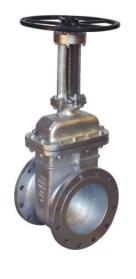

#### PRODUCT RANGE WITH TECHNICAL DETAILS

| SNO | ITEM DESCRIPTION                   | MATERIAL OF CONSTRUCTION    | SIZE RANGE   | PRESSURE RATING                       |
|-----|------------------------------------|-----------------------------|--------------|---------------------------------------|
| 1   | GATE VALVE                         | WCB / CF8 / CF8M            | 25 MM-600 MM | #150,                                 |
| 2   | GATE VALVE                         | WCB / CF8 / CF8M            | 25 MM-300 MM | #300,                                 |
| 3   | GATE VALVE                         | WCB / CF8 / CF8M            | 50 MM-200 MM | #600                                  |
| 4   | GLOBE VALVE                        | WCB / CF8 / CF8M            | 25 MM-600 MM | #150,                                 |
| 5   | GLOBE VALVE                        | WCB / CF8 / CF8M            | 25 MM-300 MM | #300,                                 |
| 6   | GLOBE VALVE                        | WCB / CF8 / CF8M            | 50 MM-200 MM | #600                                  |
| 7   | SWING CHECKVALVE                   | WCB/CF8/CF8M/CF3            | 50 MM-300MM  | #150, #300                            |
| 8   | KNIFE GATE VALVE (UNI DIRECTIONAL) | CI / WC8 / CF8 / CF8M       | 50MM -1000MM | MSSP 81                               |
| 9   | KNIFE GATE VALVE (BI-DIRECTIONAL)  | CI / WCB / CF8/ CF8M        | 80MM-600MM   | MSSP-81                               |
| 10  | BELLOW SEAL GLOBE VALVE            | WCB / CF8 / CF8M            | 15MM-250MM   | #150, #300                            |
| 11  | NON SLAM CHECK VALVE               | CF8M / CF3M                 | 15MM-150MM   | #150, #300                            |
| 12  | WAFER CHECK VALVE                  | CI/SGI/WCB/CF8/CF8M         | 25MM-1000MM  | #150 UPTO 300mm, PN10 FOR ABOVE SIZES |
| 13  | FORGED STEEL VALVES                | A 105 / F304 / F316 / F316L | 15MM-50MM    | #800, #1500                           |
| 14  | BALL VALVES-FORGED                 | A 105 / F304 / F316 / F316L | 15MM-50MM    | #800                                  |
| 15  | BALL VALVES-CAST                   | WCB / CF8 / CF8M/ CF3       | 50MM-150MM   | #150                                  |
| 16  | BUTTERFLY VALVES                   | CI /SGI/WCB/CF8/CF8M        | 40MM-600MM   | PN10, PN16                            |