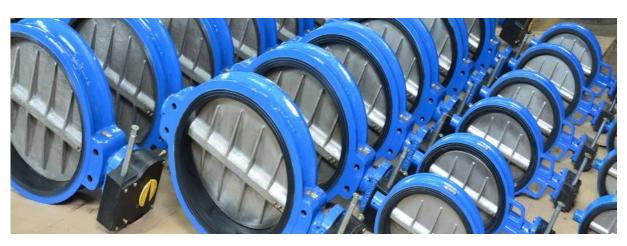

## Versatile Product Range

#### PRODUCT RANGE WITH TECHNICAL DETAILS

| SNO | ITEM DESCRIPTION                   | MATERIAL OF CONSTRUCTION    | SIZE RANGE   | PRESSURE RATING                       |
|-----|------------------------------------|-----------------------------|--------------|---------------------------------------|
| 1   | GATE VALVE                         | WCB / CF8 / CF8M            | 25 MM-600 MM | #150,                                 |
| 2   | GATE VALVE                         | WCB / CF8 / CF8M            | 25 MM-300 MM | #300,                                 |
| 3   | GATE VALVE                         | WCB / CF8 / CF8M            | 50 MM-200 MM | #600                                  |
| 4   | GLOBE VALVE                        | WCB / CF8 / CF8M            | 25 MM-600 MM | #150,                                 |
| 5   | GLOBE VALVE                        | WCB / CF8 / CF8M            | 25 MM-300 MM | #300,                                 |
| 6   | GLOBE VALVE                        | WCB / CF8 / CF8M            | 50 MM-200 MM | #600                                  |
| 7   | SWING CHECKVALVE                   | WCB/CF8/CF8M/CF3            | 50 MM-300MM  | #150, #300                            |
| 8   | KNIFE GATE VALVE (UNI DIRECTIONAL) | CI / WC8 / CF8 / CF8M       | 50MM -1000MM | MSSP 81                               |
| 9   | KNIFE GATE VALVE (BI-DIRECTIONAL)  | CI / WCB / CF8/ CF8M        | 80MM-600MM   | MSSP-81                               |
| 10  | BELLOW SEAL GLOBE VALVE            | WCB / CF8 / CF8M            | 15MM-250MM   | #150, #300                            |
| 11  | NON SLAM CHECK VALVE               | CF8M / CF3M                 | 15MM-150MM   | #150, #300                            |
| 12  | WAFER CHECK VALVE                  | CI/SGI/WCB/CF8/CF8M         | 25MM-1000MM  | #150 UPTO 300mm, PN10 FOR ABOVE SIZES |
| 13  | FORGED STEEL VALVES                | A 105 / F304 / F316 / F316L | 15MM-50MM    | #800, #1500                           |
| 14  | BALL VALVES-FORGED                 | A 105 / F304 / F316 / F316L | 15MM-50MM    | #800                                  |
| 15  | BALL VALVES-CAST                   | WCB / CF8 / CF8M/ CF3       | 50MM-150MM   | #150                                  |
| 16  | BUTTERFLY VALVES                   | CI /SGI/WCB/CF8/CF8M        | 40MM-600MM   | PN10, PN16                            |