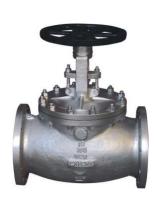

#### PRODUCT RANGE WITH TECHNICAL DETAILS

| SNO | ITEM DESCRIPTION                   | MATERIAL OF CONSTRUCTION    | SIZE RANGE   | PRESSURE RATING                       |
|-----|------------------------------------|-----------------------------|--------------|---------------------------------------|
| 1   | GATE VALVE                         | WCB / CF8 / CF8M            | 25 MM-600 MM | #150,                                 |
| 2   | GATE VALVE                         | WCB / CF8 / CF8M            | 25 MM-300 MM | #300,                                 |
| 3   | GATE VALVE                         | WCB / CF8 / CF8M            | 50 MM-200 MM | #600                                  |
| 4   | GLOBE VALVE                        | WCB / CF8 / CF8M            | 25 MM-600 MM | #150,                                 |
| 5   | GLOBE VALVE                        | WCB / CF8 / CF8M            | 25 MM-300 MM | #300,                                 |
| 6   | GLOBE VALVE                        | WCB / CF8 / CF8M            | 50 MM-200 MM | #600                                  |
| 7   | SWING CHECKVALVE                   | WCB/CF8/CF8M/CF3            | 50 MM-300MM  | #150, #300                            |
| 8   | KNIFE GATE VALVE (UNI DIRECTIONAL) | CI / WC8 / CF8 / CF8M       | 50MM -1000MM | MSSP 81                               |
| 9   | KNIFE GATE VALVE (BI-DIRECTIONAL)  | CI / WCB / CF8/ CF8M        | 80MM-600MM   | MSSP-81                               |
| 10  | BELLOW SEAL GLOBE VALVE            | WCB / CF8 / CF8M            | 15MM-250MM   | #150, #300                            |
| 11  | NON SLAM CHECK VALVE               | CF8M / CF3M                 | 15MM-150MM   | #150, #300                            |
| 12  | WAFER CHECK VALVE                  | CI/SGI/WCB/CF8/CF8M         | 25MM-1000MM  | #150 UPTO 300mm, PN10 FOR ABOVE SIZES |
| 13  | FORGED STEEL VALVES                | A 105 / F304 / F316 / F316L | 15MM-50MM    | #800, #1500                           |
| 14  | BALL VALVES-FORGED                 | A 105 / F304 / F316 / F316L | 15MM-50MM    | #800                                  |
| 15  | BALL VALVES-CAST                   | WCB / CF8 / CF8M/ CF3       | 50MM-150MM   | #150                                  |
| 16  | BUTTERFLY VALVES                   | CI /SGI/WCB/CF8/CF8M        | 40MM-600MM   | PN10, PN16                            |