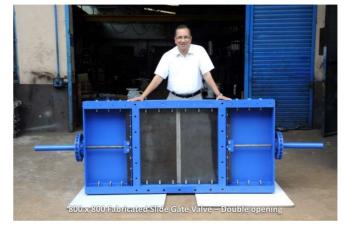

#### PRODUCT RANGE WITH TECHNICAL DETAILS

| SNO | ITEM DESCRIPTION                   | MATERIAL OF CONSTRUCTION    | SIZE RANGE   | PRESSURE RATING                       |
|-----|------------------------------------|-----------------------------|--------------|---------------------------------------|
| 1   | GATE VALVE                         | WCB / CF8 / CF8M            | 25 MM-600 MM | #150,                                 |
| 2   | GATE VALVE                         | WCB / CF8 / CF8M            | 25 MM-300 MM | #300,                                 |
| 3   | GATE VALVE                         | WCB / CF8 / CF8M            | 50 MM-200 MM | #600                                  |
| 4   | GLOBE VALVE                        | WCB / CF8 / CF8M            | 25 MM-600 MM | #150,                                 |
| 5   | GLOBE VALVE                        | WCB / CF8 / CF8M            | 25 MM-300 MM | #300,                                 |
| 6   | GLOBE VALVE                        | WCB / CF8 / CF8M            | 50 MM-200 MM | #600                                  |
| 7   | SWING CHECKVALVE                   | WCB/CF8/CF8M/CF3            | 50 MM-300MM  | #150, #300                            |
| 8   | KNIFE GATE VALVE (UNI DIRECTIONAL) | CI / WC8 / CF8 / CF8M       | 50MM -1000MM | MSSP 81                               |
| 9   | KNIFE GATE VALVE (BI-DIRECTIONAL)  | CI / WCB / CF8/ CF8M        | 80MM-600MM   | MSSP-81                               |
| 10  | BELLOW SEAL GLOBE VALVE            | WCB / CF8 / CF8M            | 15MM-250MM   | #150, #300                            |
| 11  | NON SLAM CHECK VALVE               | CF8M / CF3M                 | 15MM-150MM   | #150, #300                            |
| 12  | WAFER CHECK VALVE                  | CI/SGI/WCB/CF8/CF8M         | 25MM-1000MM  | #150 UPTO 300mm, PN10 FOR ABOVE SIZES |
| 13  | FORGED STEEL VALVES                | A 105 / F304 / F316 / F316L | 15MM-50MM    | #800, #1500                           |
| 14  | BALL VALVES-FORGED                 | A 105 / F304 / F316 / F316L | 15MM-50MM    | #800                                  |
| 15  | BALL VALVES-CAST                   | WCB / CF8 / CF8M/ CF3       | 50MM-150MM   | #150                                  |
| 16  | BUTTERFLY VALVES                   | CI /SGI/WCB/CF8/CF8M        | 40MM-600MM   | PN10, PN16                            |