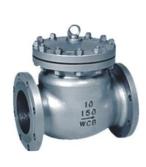

#### PRODUCT RANGE WITH TECHNICAL DETAILS

| SNO | ITEM DESCRIPTION                   | MATERIAL OF CONSTRUCTION    | SIZE RANGE   | PRESSURE RATING                       |
|-----|------------------------------------|-----------------------------|--------------|---------------------------------------|
| 1   | GATE VALVE                         | WCB / CF8 / CF8M            | 25 MM-600 MM | #150,                                 |
| 2   | GATE VALVE                         | WCB / CF8 / CF8M            | 25 MM-300 MM | #300,                                 |
| 3   | GATE VALVE                         | WCB / CF8 / CF8M            | 50 MM-200 MM | #600                                  |
| 4   | GLOBE VALVE                        | WCB / CF8 / CF8M            | 25 MM-600 MM | #150,                                 |
| 5   | GLOBE VALVE                        | WCB / CF8 / CF8M            | 25 MM-300 MM | #300,                                 |
| 6   | GLOBE VALVE                        | WCB / CF8 / CF8M            | 50 MM-200 MM | #600                                  |
| 7   | SWING CHECKVALVE                   | WCB/CF8/CF8M/CF3            | 50 MM-300MM  | #150, #300                            |
| 8   | KNIFE GATE VALVE (UNI DIRECTIONAL) | CI / WC8 / CF8 / CF8M       | 50MM -1000MM | MSSP 81                               |
| 9   | KNIFE GATE VALVE (BI-DIRECTIONAL)  | CI / WCB / CF8/ CF8M        | 80MM-600MM   | MSSP-81                               |
| 10  | BELLOW SEAL GLOBE VALVE            | WCB / CF8 / CF8M            | 15MM-250MM   | #150, #300                            |
| 11  | NON SLAM CHECK VALVE               | CF8M / CF3M                 | 15MM-150MM   | #150, #300                            |
| 12  | WAFER CHECK VALVE                  | CI/SGI/WCB/CF8/CF8M         | 25MM-1000MM  | #150 UPTO 300mm, PN10 FOR ABOVE SIZES |
| 13  | FORGED STEEL VALVES                | A 105 / F304 / F316 / F316L | 15MM-50MM    | #800, #1500                           |
| 14  | BALL VALVES-FORGED                 | A 105 / F304 / F316 / F316L | 15MM-50MM    | #800                                  |
| 15  | BALL VALVES-CAST                   | WCB / CF8 / CF8M/ CF3       | 50MM-150MM   | #150                                  |
| 16  | BUTTERFLY VALVES                   | CI /SGI/WCB/CF8/CF8M        | 40MM-600MM   | PN10, PN16                            |